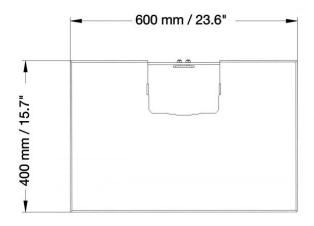

Max. load 10 kg / 22 lbs 08/13/2024 Page 1/2

| Item number            | FSH-SMLI                               |                      |
|------------------------|----------------------------------------|----------------------|
| Load capacity          | 10 kg                                  | 22 lbs               |
| Width / Height / Depth | 600 mm / 21 mm / 400 mm                | 23.6" / 0.8" / 15.7" |
| Weight                 | 3,8 kg                                 | 8.4 lbs              |
| Packages               | Package dimensions WxHxD               | Package weight       |
| FSH-SMLI               | 630 x 60 x 430 mm / 24.8 x 2.4 x 16.9" | 4,3 kg / 9.5 lbs     |

## Dimensions

Conen Systems GmbH

Conenstr. 4

54497 Morbach-Gonzerath

Germany

T +49 6533 75-100

F +49 6533 75-600 E service@conen-systems.com

www.conen-systems.com