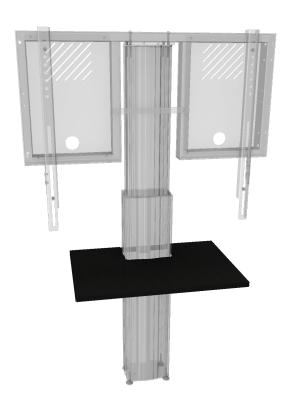

## FRONT SHELF FOR LIGHT SYSTEM

CONNECTS TO CENTRAL ALUMINUM COLUMN

## **PRODUCT**

Sturdy front shelf can be connected to the central column.

## **FEATURES**

- Compatible with LIGHT (RLI... and CCELWAF) series
- Front shelf connects to the central column
- Steel 2mm
- Powder coated in black, RAL 9005
- Assembly material included
- Carries up to 10 kg