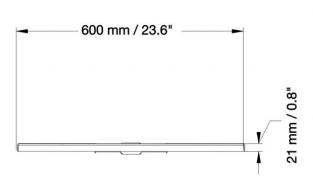

Max. load 10 kg / 22 lbs 08/13/2024 Page 1/2

| Item number            | FSH-SMLI                               |                      |
|------------------------|----------------------------------------|----------------------|
| Load capacity          | 10 kg                                  | 22 lbs               |
| Width / Height / Depth | 600 mm / 21 mm / 400 mm                | 23.6" / 0.8" / 15.7" |
| Weight                 | 3,8 kg                                 | 8.4 lbs              |
| Packages               | Package dimensions WxHxD               | Package weight       |
| FSH-SMLI               | 630 x 60 x 430 mm / 24.8 x 2.4 x 16.9" | 4,3 kg / 9.5 lbs     |

## Dimensions

Conen Systems GmbH

Conenstr. 4

54497 Morbach-Gonzerath

Germany

T +49 6533 75-100

F +49 6533 75-600 E service@conen-systems.com

www.conen-systems.com