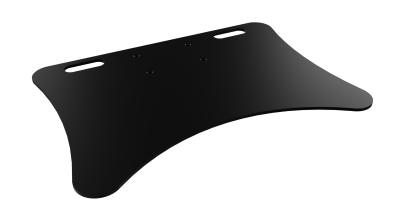

## **PRODUCT**

With the 8 mm PSTSCETAB floor plate for display wall mounts, you can either mount our display stands firmly on the floor, in addition to mounting on the wall, to give the system extra support or place the system free-standing in the floor plate facilitate.

Recesses or handles in the floor plate facilitate handling. The plate is powder coated in black

## **FEATURES**

- Floor plate for lightweight wall mounting
- Steel, in a thickness of 8mm
- Color: RAL 9005 deep black
- Dimensions, W / D: 73 x 53 cm
- Suitable for heavy displays
- Maximum load: 150 kg