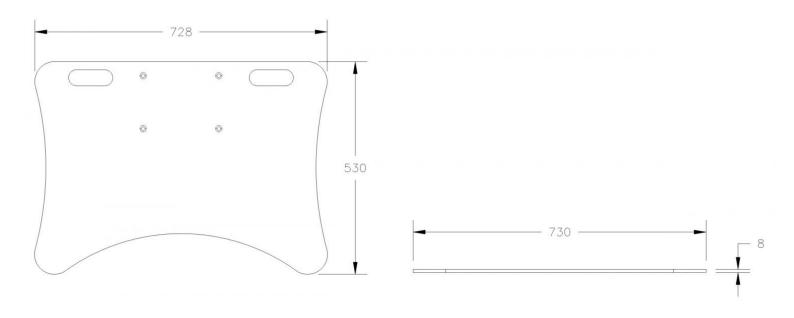

## Dimensions

Conen Systems GmbH Conenstr. 4

54497 Morbach-Gonzerath Germany T +49 5251 50012-0

E sales@conen-systems.com

www.conen-systems.com

 $^{\hbox{\scriptsize @}}$  Copyright by Conen Systems GmbH

02/11/2025 Page 2/2

Display mount

02/11/2025 Page 1/2

| Item number            | PSTSCETAB                              |                      |
|------------------------|----------------------------------------|----------------------|
| Width / Height / Depth | 730 mm / 8 mm / 530 mm                 | 28.7" / 0.3" / 20.9" |
| Weight                 | 21 kg                                  | 46.3 lbs             |
| Base color             | RAL 9005 deep black                    |                      |
| Packages               | Package dimensions WxHxD               | Package weight       |
| PSTSCETAB              | 760 x 30 x 570 mm / 29.9 x 1.2 x 22.4" | 21,8 kg / 48.1 lbs   |