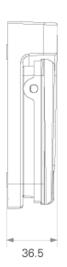

## **Dimensions**

Conen Systems GmbH Conenstr. 4

54497 Morbach-Gonzerath Germany T +49 5251 50012-0

E sales@conen-systems.com

www.conen-systems.com

 $\ensuremath{^{\mathbb{C}}}$  Copyright by Conen Systems GmbH

## **FEATURES**

- Simple and quick control by foot
- Colour: grey

01/29/2025 Page 1/2

| Item number            | REM-FOOT                |                    |
|------------------------|-------------------------|--------------------|
| Width / Height / Depth | 195 mm / 37 mm / 135 mm | 7.7" / 1.4" / 5.3" |
| Weight                 | 0,7 kg                  | 1.5 lbs            |