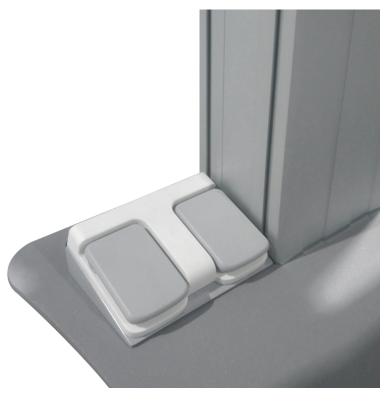

## FOOT REMOTE CONTROL WITH 2 SHIFTERS IN GREY

TO OPERATE THE ELECTRICAL HEIGHT ADJUSTMENT OF THE PYLON COLUMN

## PRODUCT

All electrically height-adjustable and tiltable display mounts are supplied with a cable control panel. This footswitch extends this functionality. The switch is equipped with 2 buttons and controls the electrical height adjustment of the display mount. The column can be driven up and down.

## **FEATURES**

- Simple and quick control by foot
- Colour: grey

01/29/2025 Page 1/2

| Item number            | REM-FOOT                |                    |
|------------------------|-------------------------|--------------------|
| Width / Height / Depth | 195 mm / 37 mm / 135 mm | 7.7" / 1.4" / 5.3" |
| Weight                 | 0,7 kg                  | 1.5 lbs            |