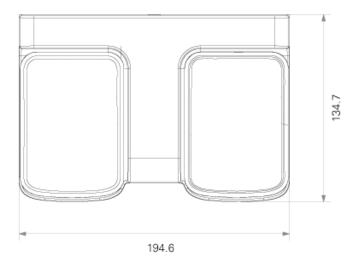

## **Dimensions**

Conen Systems GmbH Conenstr. 4

54497 Morbach-Gonzerath Germany T +49 5251 50012-0

E sales@conen-systems.com

www.conen-systems.com

 $\ensuremath{^{\mathbb{C}}}$  Copyright by Conen Systems GmbH

## **FEATURES**

- Simple and quick control by foot
- Colour: grey

01/29/2025 Page 1/2

| Item number            | REM-FOOT                |                    |
|------------------------|-------------------------|--------------------|
| Width / Height / Depth | 195 mm / 37 mm / 135 mm | 7.7" / 1.4" / 5.3" |
| Weight                 | 0,7 kg                  | 1.5 lbs            |