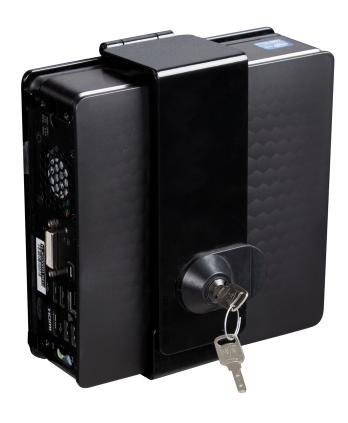

## LOCKABLE MINI PC BRACKET FOR BOARD MOUNTING

FOR USE WITH FUJITSU ESPRIMO Q SERIES, MOUNTING BEHIND THE BOARD

## **PRODUCT**

With this convenient lockable mount for mini-PCs you effectively secure them against theft.
Other PCs and security enclosures on request.

## **FEATURES**

 Bracket for Fujitsu Q510, Q910, Q520, Q920, Q556 und Q956

IWB mount

08/02/2024 Page 1/2

Conen Systems GmbH

Conenstr. 4

54497 Morbach-Gonzerath

Germany