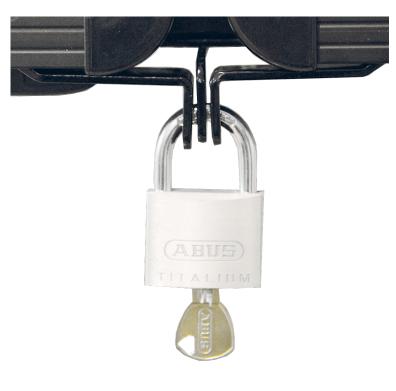

## BRACKETS AND WING LOCK FOR LOCKING THE SIDE WINGS IN FRONT OF THE DISPLAY FOR THEFT PROTECTION

## PRODUCT

With this set of 3 metal brackets and wing lock you can lock the optionally available side wings in front of the display so that the display is protected against unauthorized access.

## FEATURES

- For use with our height adjustment and mounting systems for displays
- Accessories for products with two side wings
- Set consisting of 3 brackets and SCHLIESS-VH wing lock

01/16/2025 Page 1/2